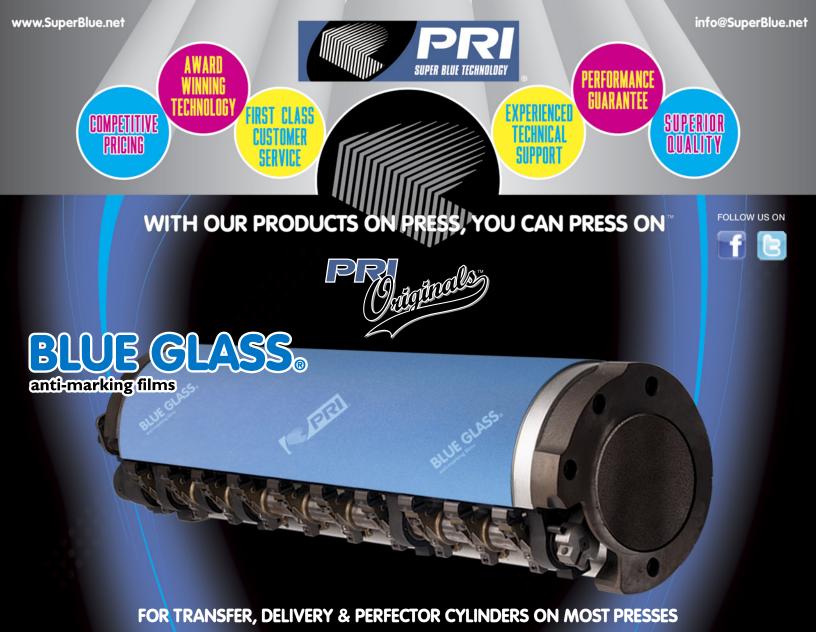

## BLUE GLASS - Glass Bead Anti-Marking film

- Glass Beaded Surface
- Durable, ink resistant
- Long-lasting, washable
- Available in Cut Sheets and Converted Jackets
- We use Heidelberg approved hardware on all Converted Jackets

Blue Glass Anti-Marking film is custom manufactured to exacting specifications to provide the very best Anti-Marking surface. The microscopic glass beads are designed to reduce the contact surface area of the freshly printed sheet to the transfer cylinder. This allows for mark-less transfer of even the most difficult coverage jobs.

The distinguishing feature of our glass bead anti-marking films is the uniquely formulated coating process that seals the glass beads to the film and provides a Super ink resistant protective coating. This not only firmly secures the glass beads but provides for easy cleaning and incredibly long life of the product. This is in comparison to other films with a soft silicone coating that wears away quickly, resulting in excessive ink buildup and short product life.